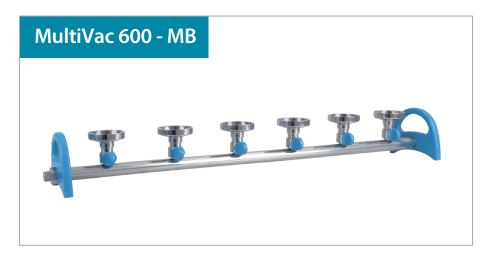

#### 180600-02

MultiVac 600 - MB, 6 Places SS Manifold with Rocker SS funnel adaptor 167103-61 100 ml SS Funnel 167103-63 300 ml SS Funnel 167103-65 500 ml SS Funnel

Ouick-Fit hose barb

#### **Specification**

| Model                     | MultiVac 300 - MB        | MultiVac 600 - MB        |
|---------------------------|--------------------------|--------------------------|
| Number of branch          | 3                        | 6                        |
| Filter diameter           | 47 mm                    | 47 mm                    |
| Funnel capacity           | 100 ml / 300 ml / 500 ml | 100 ml / 300 ml / 500 ml |
| Effective filtration area | 9.6 cm <sup>2</sup>      | 9.6 cm <sup>2</sup>      |
| Hose barb                 | 5/16 inch (8 mm)         | 5/16 inch (8 mm)         |
| Dimension (LxWxH)         | 48 x 13 x 11 cm          | 85 x 13 x 11 cm          |
| Part                      | Material                 | Material                 |
| Body                      | SS316                    | SS316                    |
| Control valve             | SS316                    | SS316                    |
| Adaptor                   | SS316                    | SS316                    |
| Membrane support          | SS316                    | SS316                    |
| Handle / Knob             | Aluminum                 | Aluminum                 |
| Hose barb / Vent valve    | SS316                    | SS316                    |