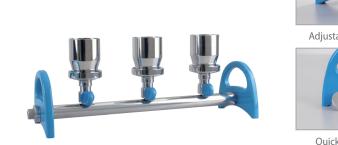

#### 180301-02

MultiVac 301 - MB, 3 Places SS Manifold with Rocker SS funnel adaptor, 3 of 100 ml SS funnel

## MultiVac 301 - MB

#### Specification

| Model                     | MultiVac 301 - MB   | MultiVac 601 - MB   |
|---------------------------|---------------------|---------------------|
| Number of branch          | 3                   | 6                   |
| Filter diameter           | 47 mm / 50 mm       | 47 mm / 50 mm       |
| Funnel capacity           | 100 ml              | 100 ml              |
| Effective filtration area | 9.6 cm <sup>2</sup> | 9.6 cm <sup>2</sup> |
| Hose barb                 | 5/16 inch (8 mm)    | 5/16 inch (8 mm)    |
| Dimension (LxWxH)         | 48 x 13 x 11 cm     | 85 x 13 x 11 cm     |
| Part                      | Material            | Material            |
| Body                      | SS316               | SS316               |
| Control valve             | SS316               | SS316               |
| Adaptor                   | SS316               | SS316               |
| Membrane support          | SS316               | SS316               |
| Handle / Knob             | Aluminum            | Aluminum            |
| Hose barb / Vent valve    | SS316               | SS316               |