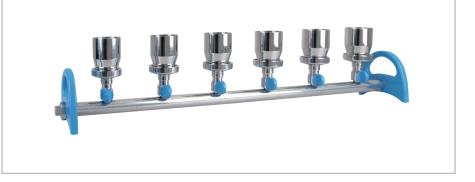

#### 180600-02

MultiVac 600 - MB, 6 Places SS Manifold with Rocker SS funnel adaptor 167103-61 100 ml SS Funnel 167103-63 300 ml SS Funnel 167103-65 500 ml SS Funnel

Ouick-Fit hose barb

#### 180601-02

MultiVac 601 - MB, 6 Places SS Manifold with Rocker SS funnel adaptor, 6 of 100 ml SS funnel