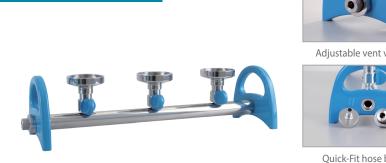

#### Innovative vent valve design

An adjustable vent valve integrated with the pipe can eliminate water hammer phenomenon and help drain out residual waste water.

#### Quick-Fit hose barb

Detachable hose barb can be connected to either side of the manifold guickly towards the vacuum source.

#### Quick-assembly and disassembly

Each component can be easily removed for cleaning and autoclaving . All wetted parts of MultiVac 300 / 600 manifold are made of SS316 stainless steel, which has a better chemical resistance.

#### Individual control valve

Each branch permits individual control.

Compatible with different sizes of funnels MultiVac 300 - MB / 600 - MB manifolds can accept Rocker standard SS 100, 300, 500 ml funnel at option.