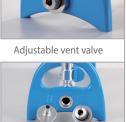

#### Innovative vent valve design

An adjustable vent valve integrated with the pipe can eliminate water hammer phenomenon and help drain out residual waste water.