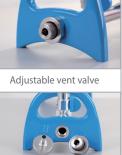

#### Innovative vent valve design

An adjustable vent valve integrated with the pipe can eliminate water hammer phenomenon and help drain out residual waste water.