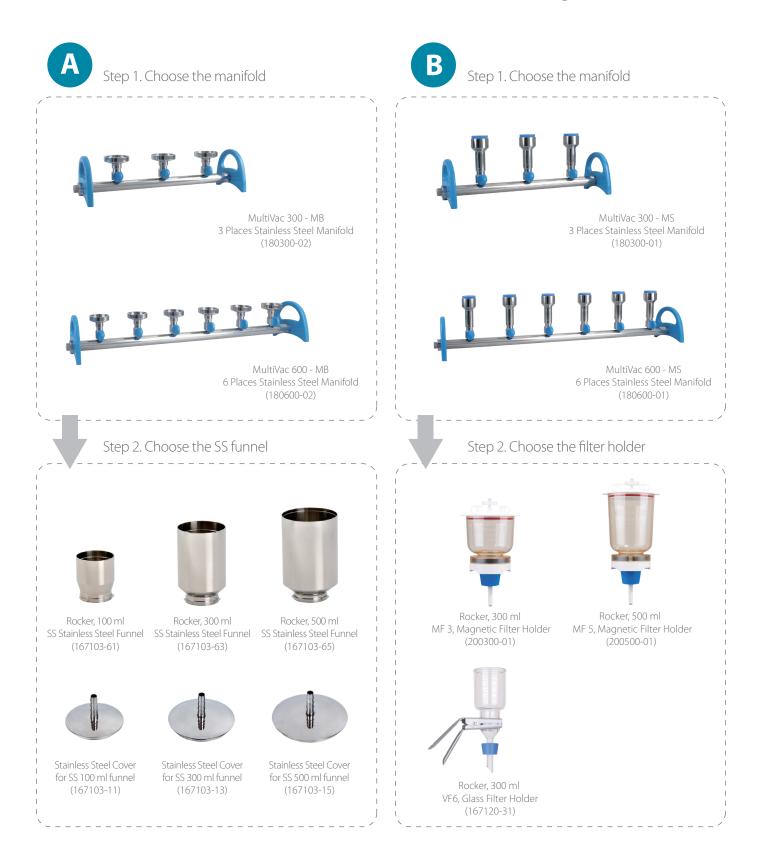

# How to order? You can select Combination A, B or C to

ROCKER

# complete your order

ROCKER

42