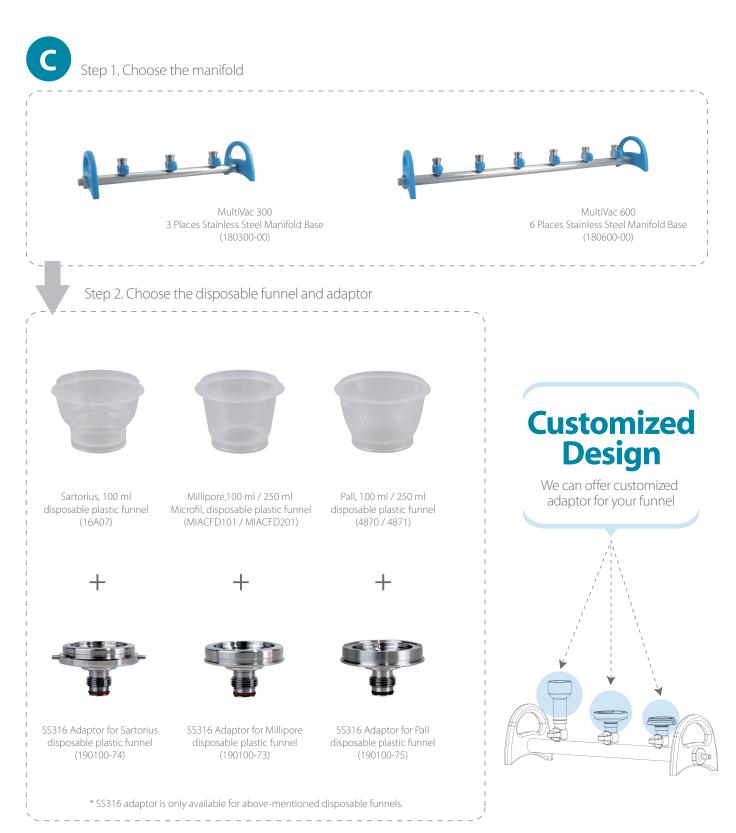

# How to order? You can select Combination A, B or C to

ROCKER

# complete your order

ROCKER

42